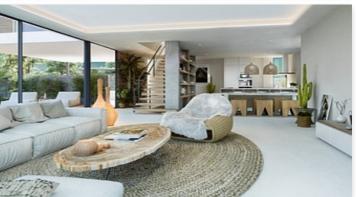

The villas consist mainly of 4 bedrooms and 5 bathrooms. 2 bedrooms with bathroom ensuite on the upper floor, 1 bedroom with bathroom on the ground floor and 1 bedroom with bathroom in the basement.

The open and open spaces and large floor to ceiling windows of minimalist design allow flooding the house with light throughout the day, creating the feeling that nature enters your home as part of it. They are designed with details that make a difference. The use of natural materials and colors or the natural light that predominates in each of the