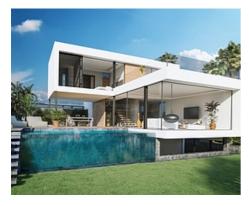

## Match Home

info@match-homes.com https://nd.match-homes.com/ 661 66 68 62

Modern first line golf villas with luxury qualities and exceptional finishes nestled in El Campanario

## **Location: Estepona**

6 Modern first line golf villas with luxury qualities and exceptional finishes. Located in a privileged location in El Campanario.

The villas consist of ground floor, upper floor and bright and livable basement with a large cinema room, a gym, sauna and a Spa area with access to a Japanese patio with a pool with waterfall to bathe and cool off.

The villas consist mainly of 4 bedrooms and 5 bathrooms. 2 bedrooms with bathroom ensuite on the upper floor, 1 bedroom with bathroom on the ground floor and 1 bedroom with bathroom in the basement.

The open and open spaces and large floor to ceiling windows of minimalist design allow flooding the house with light throughout the day, creating the feeling that nature enters your home as part of it. They are designed with details that make a difference. The use of natural materials and colors or the natural light that predominates in each of the