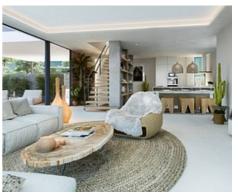

## **Location: Estepona**

6 Modern first line golf villas with luxury qualities and exceptional finishes. Located in a privileged location in El Campanario.

The villas consist of ground floor, upper floor and bright and livable basement with a large cinema room, a gym, sauna and a Spa area with access to a Japanese patio with a pool with waterfall to bathe and cool off.

The villas consist mainly of 4 bedrooms and 5 bathrooms. 2 bedrooms with bathroom ensuite on the upper floor, 1 bedroom with bathroom on the ground floor and 1 bedroom with bathroom in the basement.

The open and open spaces and large floor to ceiling windows of minimalist design allow flooding the house with light throughout the day, creating the feeling that nature enters your home as part of it. They are designed with details that make a difference. The use of natural materials and colors or the natural light that predominates in each of the