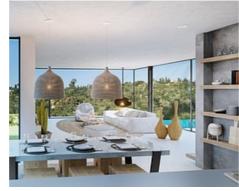

The villas consist mainly of 4 bedrooms and 5 bathrooms. 2 bedrooms with bathroom ensuite on the upper floor, 1 bedroom with bathroom on the ground floor and 1 bedroom with bathroom in the basement.

The open and open spaces and large floor to ceiling windows of minimalist design allow flooding the house with light throughout the day, creating the feeling that nature enters your home as part of it. They are designed with details that make a difference. The use of natural materials and colors or the natural light that predominates in each of the