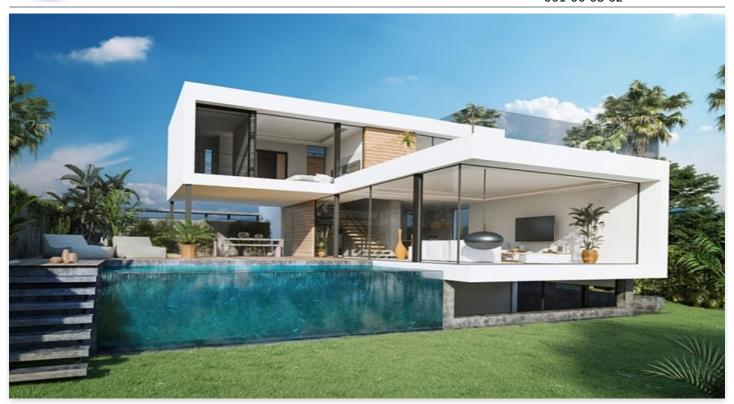

## Match Home

info@match-homes.com https://nd.match-homes.com/ 661 66 68 62

Modern first line golf villas with luxury qualities and exceptional finishes nestled in El Campanario

## **Location: Estepona**

6 Modern first line golf villas with luxury qualities and exceptional finishes. Located in a privileged location in El Campanario.

The villas consist of ground floor, upper floor and bright and livable basement with a large cinema room, a gym, sauna and a Spa area with access to a Japanese patio with a pool with waterfall to bathe and cool off.

The villas consist mainly of 4 bedrooms and 5 bathrooms. 2 bedrooms with bathroom ensuite on the upper floor, 1 bedroom with bathroom on the ground floor and 1 bedroom with bathroom in the basement.

The open and open spaces and large floor to ceiling windows of minimalist design allow flooding the house with light throughout the day, creating the feeling that nature enters your home as part of it. They are designed with details that make a difference. The use of natural materials and colors or the natural light that predominates in each of the